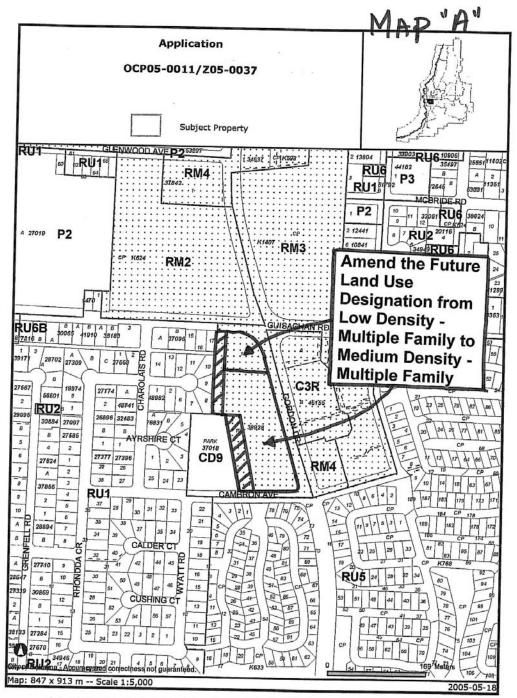

## Official Community Plan Amendment No. OCP05-0011 **Aberdeen Holdings Ltd. – (Water Street Architecture)** 1102 Cameron Avenue and 1091 Guisachan Road

A bylaw to amend the "Kelowna 2020 - Official Community Plan Bylaw No. 7600".

The Municipal Council of the City of Kelowna, in open meeting assembled, enacts as follows:

- THAT Map 19.1 GENERALIZED FUTURE LAND USE of Schedule "A" of "Kelowna 1. 2020 - Official Community Plan Bylaw No. 7600" be amended by changing the Generalized Future Land Use designation, on parts of Lot 19, District Lot 136, ODYD, Plan 38928, located on Cameron Road Kelowna, B.C. and Lot 18, District Lot 136, ODYD, Plan 38928, located on Guisachan Road Kelowna, B.C., from "Multiple Unit Residential - Low Density designation "to "Multiple Unit Residential - Medium Density designation" as per attached Map "A";
- 2. AND THAT pursuant to Section 882 of the Local Government Act, each reading of this bylaw receive an affirmative vote of a majority of all members of the Council;